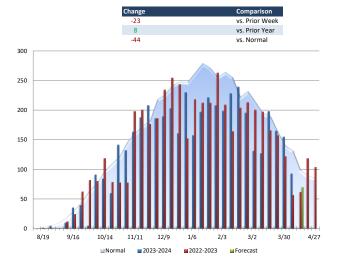

## Middle Atlantic Oil Home Heating, Customer Weighted

#### Weekly HDDs Cumulative HDI

### Heating Degree Day Forecast for the Week Ending Saturday, April 20, 2024

| Abbrev. | State/Region          | MTD HDDs  As of 4/13/2024 | MTD HDDs | Forecast Total<br>Weekly HDDs | Forecast Weekly<br>Deviation vs.<br>Normal | Forecast Weekly<br>Deviation vs. Last<br>Year | Cumulative<br>HDDs                                                                                | Cumulative<br>Deviation vs.<br>Normal | Cumulative<br>Deviation vs.<br>Last Year | Cumulative<br>Deviation vs.<br>Normal (%) | Cumulative<br>Deviation vs.<br>Last Year (%) |  |
|---------|-----------------------|---------------------------|----------|-------------------------------|--------------------------------------------|-----------------------------------------------|---------------------------------------------------------------------------------------------------|---------------------------------------|------------------------------------------|-------------------------------------------|----------------------------------------------|--|
| CT      | CONNECTICUT           | 242                       | 13       | 71                            | -47                                        | -4                                            | 4,990                                                                                             | -579                                  | 251                                      | -10                                       | 5                                            |  |
| DE      | DELAWARE              | 158                       | 17       | 27                            | -56                                        | 0                                             | 3,814                                                                                             | -640                                  | 22                                       | -14                                       | 1                                            |  |
| ME      | MAINE                 | 317                       | -33      | 131                           | -30                                        | 17                                            | 6,099                                                                                             | -1083                                 | -57                                      | -15                                       | -1                                           |  |
| MD      | MARYLAND              | 151                       | 18       | 21                            | -60                                        | -5                                            | 3,901                                                                                             | -660                                  | 10                                       | -14                                       | 0                                            |  |
| MA      | MASSACHUSETTS         | 270                       | 12       | 80                            | -51                                        | 2                                             | 5,067                                                                                             | -749                                  | 80                                       | -13                                       | 2                                            |  |
| NH      | NEW HAMPSHIRE         | 300                       | -8       | 113                           | -36                                        | 23                                            | 5,734                                                                                             | -1160                                 | -133                                     | -17                                       | -2                                           |  |
| NJ      | NEW JERSEY            | 203                       | 21       | 55                            | -47                                        | 11                                            | 4,342                                                                                             | -706                                  | 21                                       | -14                                       | 0                                            |  |
| NY      | NEW YORK              | 244                       | 6        | 83                            | -36                                        | 17                                            | 5,079                                                                                             | -533                                  | 296                                      | -9                                        | 6                                            |  |
| PA      | PENNSYLVANIA          | 206                       | 16       | 51                            | -57                                        | -12                                           | 4,739                                                                                             | -712                                  | -92                                      | -13                                       | -2                                           |  |
| RI      | RHODE ISLAND          | 256                       | 17       | 97                            | -28                                        | 19                                            | 4,861                                                                                             | -455                                  | 146                                      | -9                                        | 3                                            |  |
| VA      | VIRGINIA              | 129                       | -2       | 12                            | -59                                        | -8                                            | 3,652                                                                                             | -564                                  | -9                                       | -13                                       | 0                                            |  |
| VT      | VERMONT               | 306                       | -27      | 128                           | -30                                        | 29                                            | 6,417                                                                                             | -955                                  | -174                                     | -13                                       | -3                                           |  |
|         |                       |                           |          |                               |                                            |                                               |                                                                                                   |                                       |                                          |                                           |                                              |  |
| NEW     | NEW ENGLAND           |                           |          | 89                            | -44                                        | 6                                             | 5,245                                                                                             | -762                                  | 84                                       | -13                                       | 2                                            |  |
| MIA     | MIDDLE ATLANTIC       |                           |          | 67                            | -45                                        | 7                                             | 4,817                                                                                             | -627                                  | 118                                      | -12                                       | 2                                            |  |
| NEW     | NEW ENGLAND (OIL)     |                           |          | 93                            | -43                                        | 8                                             | 5,337                                                                                             | -792                                  | 71                                       | -13                                       | 1                                            |  |
| MIA     | MIDDLE ATLANTIC (OIL) |                           |          | 70                            | -44                                        | 8                                             | 4,873                                                                                             | -610                                  | 143                                      | -11                                       | 3                                            |  |
|         |                       |                           |          |                               |                                            |                                               | Normals are 30-year averages from 1981-2010. Cumulative figures are from July 1 through 4/13/2024 |                                       |                                          |                                           |                                              |  |