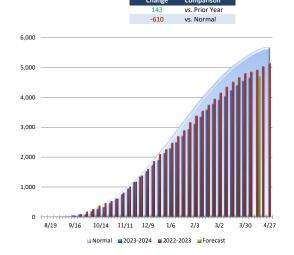

## Middle Atlantic Oil Home Heating, Customer Weighted

#### Weekly HDDs Cumulative HDI

### Heating Degree Day Forecast for the Week Ending Saturday, April 20, 2024

| Abbrev. | State/Region          | MTD HDDs  As of 4/13/2024 | MTD HDDs | Forecast Total<br>Weekly HDDs | Forecast Weekly<br>Deviation vs.<br>Normal | Forecast Weekly<br>Deviation vs. Last<br>Year | Cumulative<br>HDDs                                                                                | Cumulative<br>Deviation vs.<br>Normal | Cumulative<br>Deviation vs.<br>Last Year | Cumulative<br>Deviation vs.<br>Normal (%) | Cumulative<br>Deviation vs.<br>Last Year (%) |  |
|---------|-----------------------|---------------------------|----------|-------------------------------|--------------------------------------------|-----------------------------------------------|---------------------------------------------------------------------------------------------------|---------------------------------------|------------------------------------------|-------------------------------------------|----------------------------------------------|--|
| CT      | CONNECTICUT           | 242                       | 13       | 71                            | -47                                        | -4                                            | 4,990                                                                                             | -579                                  | 251                                      | -10                                       | 5                                            |  |
| DE      | DELAWARE              | 158                       | 17       | 27                            | -56                                        | 0                                             | 3,814                                                                                             | -640                                  | 22                                       | -14                                       | 1                                            |  |
| ME      | MAINE                 | 317                       | -33      | 131                           | -30                                        | 17                                            | 6,099                                                                                             | -1083                                 | -57                                      | -15                                       | -1                                           |  |
| MD      | MARYLAND              | 151                       | 18       | 21                            | -60                                        | -5                                            | 3,901                                                                                             | -660                                  | 10                                       | -14                                       | 0                                            |  |
| MA      | MASSACHUSETTS         | 270                       | 12       | 80                            | -51                                        | 2                                             | 5,067                                                                                             | -749                                  | 80                                       | -13                                       | 2                                            |  |
| NH      | NEW HAMPSHIRE         | 300                       | -8       | 113                           | -36                                        | 23                                            | 5,734                                                                                             | -1160                                 | -133                                     | -17                                       | -2                                           |  |
| NJ      | NEW JERSEY            | 203                       | 21       | 55                            | -47                                        | 11                                            | 4,342                                                                                             | -706                                  | 21                                       | -14                                       | 0                                            |  |
| NY      | NEW YORK              | 244                       | 6        | 83                            | -36                                        | 17                                            | 5,079                                                                                             | -533                                  | 296                                      | -9                                        | 6                                            |  |
| PA      | PENNSYLVANIA          | 206                       | 16       | 51                            | -57                                        | -12                                           | 4,739                                                                                             | -712                                  | -92                                      | -13                                       | -2                                           |  |
| RI      | RHODE ISLAND          | 256                       | 17       | 97                            | -28                                        | 19                                            | 4,861                                                                                             | -455                                  | 146                                      | -9                                        | 3                                            |  |
| VA      | VIRGINIA              | 129                       | -2       | 12                            | -59                                        | -8                                            | 3,652                                                                                             | -564                                  | -9                                       | -13                                       | 0                                            |  |
| VT      | VERMONT               | 306                       | -27      | 128                           | -30                                        | 29                                            | 6,417                                                                                             | -955                                  | -174                                     | -13                                       | -3                                           |  |
|         |                       |                           |          |                               |                                            |                                               |                                                                                                   |                                       |                                          |                                           |                                              |  |
| NEW     | NEW ENGLAND           |                           |          | 89                            | -44                                        | 6                                             | 5,245                                                                                             | -762                                  | 84                                       | -13                                       | 2                                            |  |
| MIA     | MIDDLE ATLANTIC       |                           |          | 67                            | -45                                        | 7                                             | 4,817                                                                                             | -627                                  | 118                                      | -12                                       | 2                                            |  |
| NEW     | NEW ENGLAND (OIL)     |                           |          | 93                            | -43                                        | 8                                             | 5,337                                                                                             | -792                                  | 71                                       | -13                                       | 1                                            |  |
| MIA     | MIDDLE ATLANTIC (OIL) |                           |          | 70                            | -44                                        | 8                                             | 4,873                                                                                             | -610                                  | 143                                      | -11                                       | 3                                            |  |
|         |                       |                           |          |                               |                                            |                                               | Normals are 30-year averages from 1981-2010. Cumulative figures are from July 1 through 4/13/2024 |                                       |                                          |                                           |                                              |  |