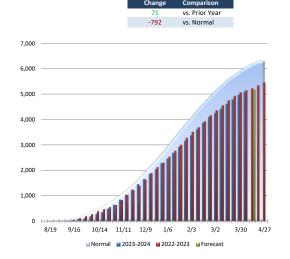

# New England Oil Home Heating, Customer Weighted

#### Weekly HDDs Cumulati

### Heating Degree Day Forecast for the Week Ending Saturday, April 20, 2024

| Abbrev. | State/Region          | MTD HDDs  As of 4/13/2024 | MTD HDDs | Forecast Total<br>Weekly HDDs | Forecast Weekly<br>Deviation vs.<br>Normal | Forecast Weekly<br>Deviation vs. Last<br>Year | Cumulative<br>HDDs                                                                                | Cumulative<br>Deviation vs.<br>Normal | Cumulative<br>Deviation vs.<br>Last Year | Cumulative<br>Deviation vs.<br>Normal (%) | Cumulative<br>Deviation vs.<br>Last Year (%) |  |
|---------|-----------------------|---------------------------|----------|-------------------------------|--------------------------------------------|-----------------------------------------------|---------------------------------------------------------------------------------------------------|---------------------------------------|------------------------------------------|-------------------------------------------|----------------------------------------------|--|
| CT      | CONNECTICUT           | 242                       | 13       | 71                            | -47                                        | -4                                            | 4,990                                                                                             | -579                                  | 251                                      | -10                                       | 5                                            |  |
| DE      | DELAWARE              | 158                       | 17       | 27                            | -56                                        | 0                                             | 3,814                                                                                             | -640                                  | 22                                       | -14                                       | 1                                            |  |
| ME      | MAINE                 | 317                       | -33      | 131                           | -30                                        | 17                                            | 6,099                                                                                             | -1083                                 | -57                                      | -15                                       | -1                                           |  |
| MD      | MARYLAND              | 151                       | 18       | 21                            | -60                                        | -5                                            | 3,901                                                                                             | -660                                  | 10                                       | -14                                       | 0                                            |  |
| MA      | MASSACHUSETTS         | 270                       | 12       | 80                            | -51                                        | 2                                             | 5,067                                                                                             | -749                                  | 80                                       | -13                                       | 2                                            |  |
| NH      | NEW HAMPSHIRE         | 300                       | -8       | 113                           | -36                                        | 23                                            | 5,734                                                                                             | -1160                                 | -133                                     | -17                                       | -2                                           |  |
| NJ      | NEW JERSEY            | 203                       | 21       | 55                            | -47                                        | 11                                            | 4,342                                                                                             | -706                                  | 21                                       | -14                                       | 0                                            |  |
| NY      | NEW YORK              | 244                       | 6        | 83                            | -36                                        | 17                                            | 5,079                                                                                             | -533                                  | 296                                      | -9                                        | 6                                            |  |
| PA      | PENNSYLVANIA          | 206                       | 16       | 51                            | -57                                        | -12                                           | 4,739                                                                                             | -712                                  | -92                                      | -13                                       | -2                                           |  |
| RI      | RHODE ISLAND          | 256                       | 17       | 97                            | -28                                        | 19                                            | 4,861                                                                                             | -455                                  | 146                                      | -9                                        | 3                                            |  |
| VA      | VIRGINIA              | 129                       | -2       | 12                            | -59                                        | -8                                            | 3,652                                                                                             | -564                                  | -9                                       | -13                                       | 0                                            |  |
| VT      | VERMONT               | 306                       | -27      | 128                           | -30                                        | 29                                            | 6,417                                                                                             | -955                                  | -174                                     | -13                                       | -3                                           |  |
|         |                       |                           |          |                               |                                            |                                               |                                                                                                   |                                       |                                          |                                           |                                              |  |
| NEW     | NEW ENGLAND           |                           |          | 89                            | -44                                        | 6                                             | 5,245                                                                                             | -762                                  | 84                                       | -13                                       | 2                                            |  |
| MIA     | MIDDLE ATLANTIC       |                           |          | 67                            | -45                                        | 7                                             | 4,817                                                                                             | -627                                  | 118                                      | -12                                       | 2                                            |  |
| NEW     | NEW ENGLAND (OIL)     |                           |          | 93                            | -43                                        | 8                                             | 5,337                                                                                             | -792                                  | 71                                       | -13                                       | 1                                            |  |
| MIA     | MIDDLE ATLANTIC (OIL) |                           |          | 70                            | -44                                        | 8                                             | 4,873                                                                                             | -610                                  | 143                                      | -11                                       | 3                                            |  |
|         |                       |                           |          |                               |                                            |                                               | Normals are 30-year averages from 1981-2010. Cumulative figures are from July 1 through 4/13/2024 |                                       |                                          |                                           |                                              |  |