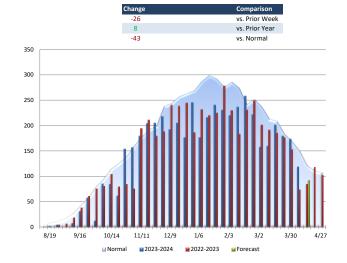

# New England Oil Home Heating, Customer Weighted

#### Weekly HDDs Cumulati

### Heating Degree Day Forecast for the Week Ending Saturday, April 20, 2024

| Abbrev. | State/Region          | MTD HDDs  As of 4/13/2024 | MTD HDDs | Forecast Total<br>Weekly HDDs | Forecast Weekly<br>Deviation vs.<br>Normal | Forecast Weekly<br>Deviation vs. Last<br>Year | Cumulative<br>HDDs                                                                                | Cumulative<br>Deviation vs.<br>Normal | Cumulative<br>Deviation vs.<br>Last Year | Cumulative<br>Deviation vs.<br>Normal (%) | Cumulative<br>Deviation vs.<br>Last Year (%) |  |
|---------|-----------------------|---------------------------|----------|-------------------------------|--------------------------------------------|-----------------------------------------------|---------------------------------------------------------------------------------------------------|---------------------------------------|------------------------------------------|-------------------------------------------|----------------------------------------------|--|
| CT      | CONNECTICUT           | 242                       | 13       | 71                            | -47                                        | -4                                            | 4,990                                                                                             | -579                                  | 251                                      | -10                                       | 5                                            |  |
| DE      | DELAWARE              | 158                       | 17       | 27                            | -56                                        | 0                                             | 3,814                                                                                             | -640                                  | 22                                       | -14                                       | 1                                            |  |
| ME      | MAINE                 | 317                       | -33      | 131                           | -30                                        | 17                                            | 6,099                                                                                             | -1083                                 | -57                                      | -15                                       | -1                                           |  |
| MD      | MARYLAND              | 151                       | 18       | 21                            | -60                                        | -5                                            | 3,901                                                                                             | -660                                  | 10                                       | -14                                       | 0                                            |  |
| MA      | MASSACHUSETTS         | 270                       | 12       | 80                            | -51                                        | 2                                             | 5,067                                                                                             | -749                                  | 80                                       | -13                                       | 2                                            |  |
| NH      | NEW HAMPSHIRE         | 300                       | -8       | 113                           | -36                                        | 23                                            | 5,734                                                                                             | -1160                                 | -133                                     | -17                                       | -2                                           |  |
| NJ      | NEW JERSEY            | 203                       | 21       | 55                            | -47                                        | 11                                            | 4,342                                                                                             | -706                                  | 21                                       | -14                                       | 0                                            |  |
| NY      | NEW YORK              | 244                       | 6        | 83                            | -36                                        | 17                                            | 5,079                                                                                             | -533                                  | 296                                      | -9                                        | 6                                            |  |
| PA      | PENNSYLVANIA          | 206                       | 16       | 51                            | -57                                        | -12                                           | 4,739                                                                                             | -712                                  | -92                                      | -13                                       | -2                                           |  |
| RI      | RHODE ISLAND          | 256                       | 17       | 97                            | -28                                        | 19                                            | 4,861                                                                                             | -455                                  | 146                                      | -9                                        | 3                                            |  |
| VA      | VIRGINIA              | 129                       | -2       | 12                            | -59                                        | -8                                            | 3,652                                                                                             | -564                                  | -9                                       | -13                                       | 0                                            |  |
| VT      | VERMONT               | 306                       | -27      | 128                           | -30                                        | 29                                            | 6,417                                                                                             | -955                                  | -174                                     | -13                                       | -3                                           |  |
|         |                       |                           |          |                               |                                            |                                               |                                                                                                   |                                       |                                          |                                           |                                              |  |
| NEW     | NEW ENGLAND           |                           |          | 89                            | -44                                        | 6                                             | 5,245                                                                                             | -762                                  | 84                                       | -13                                       | 2                                            |  |
| MIA     | MIDDLE ATLANTIC       |                           |          | 67                            | -45                                        | 7                                             | 4,817                                                                                             | -627                                  | 118                                      | -12                                       | 2                                            |  |
| NEW     | NEW ENGLAND (OIL)     |                           |          | 93                            | -43                                        | 8                                             | 5,337                                                                                             | -792                                  | 71                                       | -13                                       | 1                                            |  |
| MIA     | MIDDLE ATLANTIC (OIL) |                           |          | 70                            | -44                                        | 8                                             | 4,873                                                                                             | -610                                  | 143                                      | -11                                       | 3                                            |  |
|         |                       |                           |          |                               |                                            |                                               | Normals are 30-year averages from 1981-2010. Cumulative figures are from July 1 through 4/13/2024 |                                       |                                          |                                           |                                              |  |